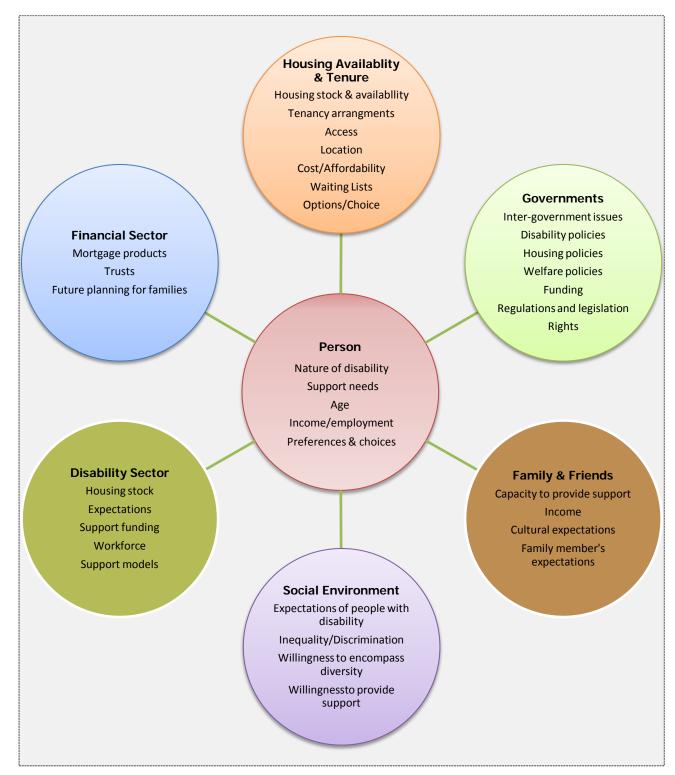

## Appendix 1

## Factors affecting housing and support for people with disability